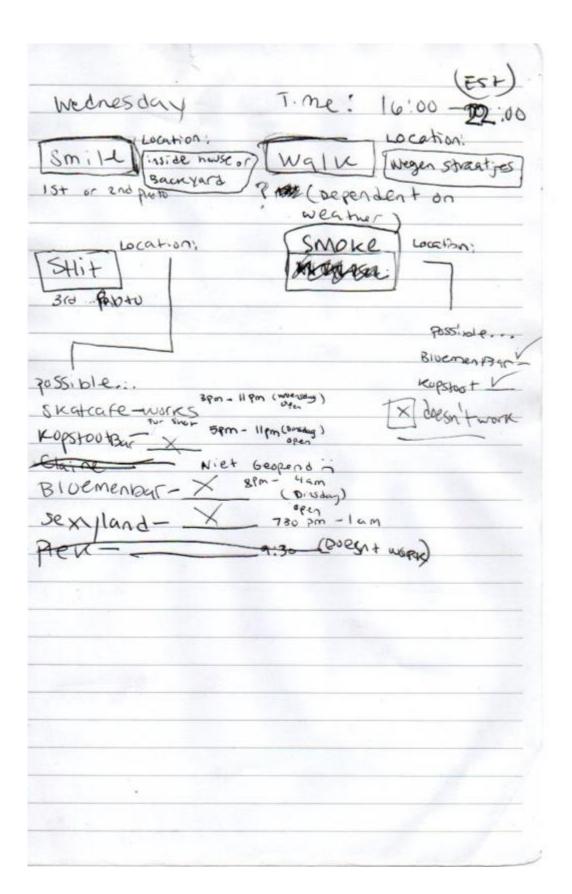

Scheduling maybe Phase Between 16:30- 18:00 TO Weaker Whole' Start at Hos day Dependent on weather / snot Location: neger Stragtion Walk \* Kopstoo + · SKATE Cafe Smoke shallys . Bloemen Bar · Kopstouts at Brengt · Brock