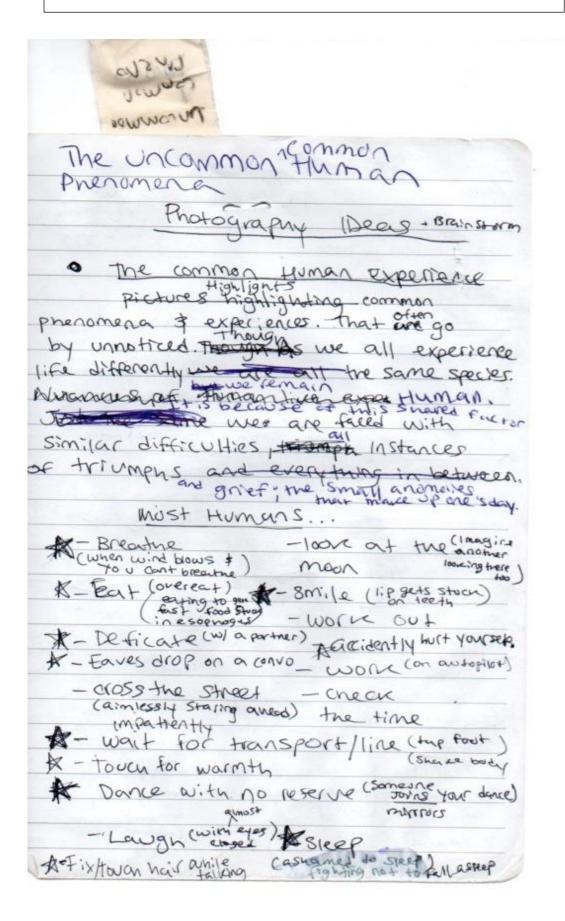

# Uncommon Common Human Phenomenon Ideas & Schedule

10mmon The uncommon Phenomena Photographi Deag + Brainstorm 0 common HUMAN EXPENSENCE Highlights WHAR experiences. phenomena experience unnoticed he same species. exportuman. are faced with Similar difficulties , trompa Instances of triumphs in between. grief; the small anomores stay. most Humans ... -loove at the another - Breathe (when wind blows \$ 70 0 cont breathe moon looking there earling to sent - 8mile (lip gets stuck) moure out n esoprogus X- Deficate (w) a partner) AGRICIONT hurt yourself. - WOLK (on autopitet) \*- Faves drop on a convo\_ - cross the street - check (aimiessly Staring aread) the time impatiently - wait for transport/line (top foot (Shake body - touch for warmth Dance with no reserve (someone your dance) almost. whiles Cashamet to speet askep AF ixtowan hair anilong