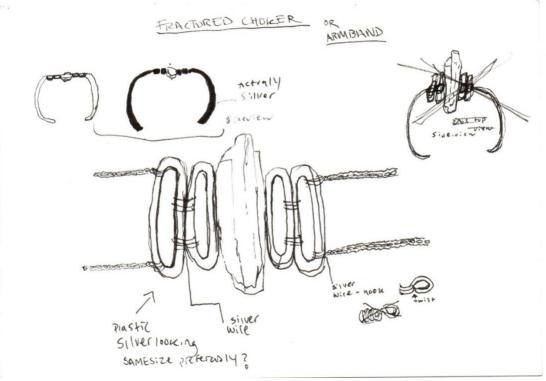

### Jewelry Sketches and Ideas

















SHARK PEARL LOUKING ABSTRACT
FAST SKETCH
FAST SKETCH Back wrapping w/ lovals pretty wire? peorl Doesn't + CLONV like not nol 2 . - or boknice MF.5 ? Sure wast ose a now 10+ of whe to make Socit to be Stable } HO12.





# FRACTURED CHOKER



#### **SKRATCH Ideas and Sketches**







## **DIK Sketches and Process**

The need know \$ info

Need: FM Girl & Festivals, camping, Athletic , or leisure events are Partaking in these activities. That has a small blatcher and is constantly Torg est customes on the go | needing to go.

Differentiation: Not only is the device smaller but It. doosn't book like any FOD on the market. It's a fun / cute / sieek design that allows women to hundle their business with a laugh to in style. It also comes w/ natural Antimicrobial/antibacterial 100 ml