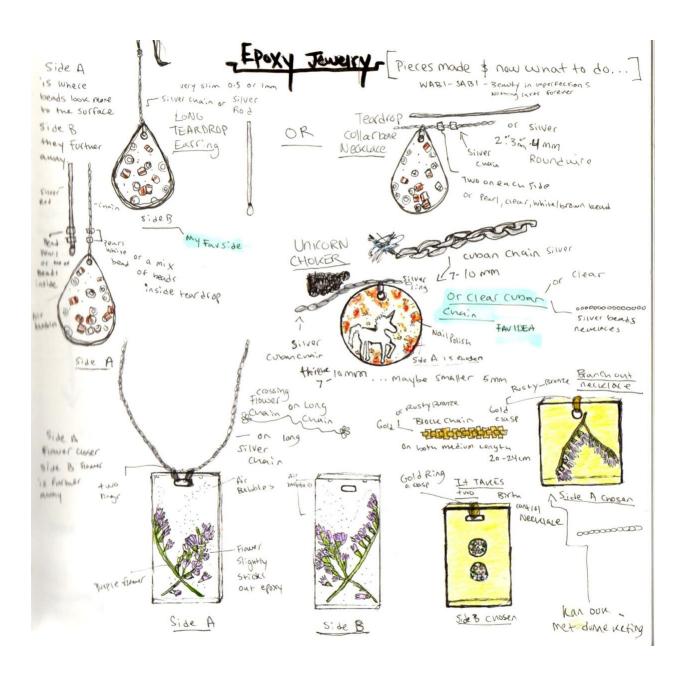

### Jewelry Sketches and Ideas

















SHARK PEARL LOUKING ABSTRACT
FAST SKETCH
FAST SKETCH Back wrapping w/ lovals pretty wire? peorl Doesn't + CLONV like not nol 2 . - or boknice MF.5 ? Sure wast ose a now 10+ of whe to make Socit to be Stable } HO12.





# FRACTURED CHOKER



#### **SKRATCH Ideas and Sketches**







## **DIK Sketches and Process**

The need know \$ info

Need: FM Girl & Festivals, camping, Athletic , or leisure events are Partaking in these activities. That has a small blatcher and is constantly Torg est customes on the go | needing to go.

Differentiation: Not only is the device smaller but It. doosn't book like any FOD on the market. It's a fun / cute / sieek design that allows women to hundle their business with a laugh to in style. It also comes w/ natural Antimicrobial/antibacterial 100 ml spray bottle \$

Sty lish power. Almost no other FUD offers cleaning carrying kit. And live tinklebelle it is Foldable \* competing suppliers

Tinklepelle bitte 3.8 cm tall/high 3.8 Wide 19 cm long - 5 cm wide hrx 239/.802 23.