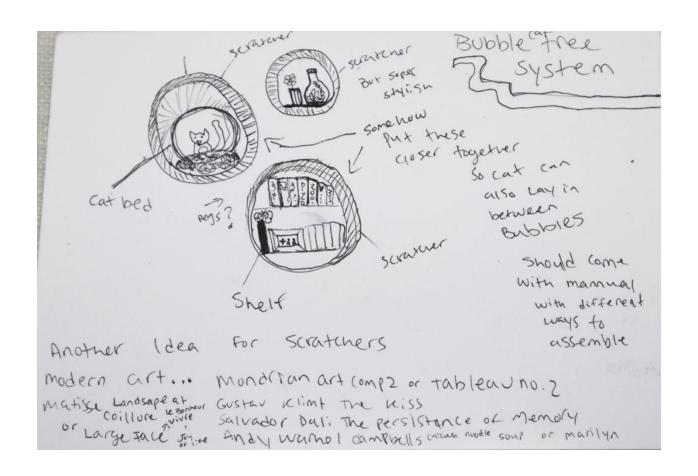

### Jewelry Sketches and Ideas

















SHARK PEARL LOUKING ABSTRACT
FAST SKETCH
FAST SKETCH Back wrapping w/ lovals pretty wire? peorl Doesn't + CLONV like not nol 2 . - or boknice MF.5 ? Sure wast ose a now 10+ of whe to make Socit to be Stable } HO12.





# FRACTURED CHOKER



#### **SKRATCH Ideas and Sketches**







## **DIK Sketches and Process**

The need know \$ info

Need: FM Girl & Festivals, camping, Athletic , or leisure events are Partaking in these activities. That has a small blatcher and is constantly Torg est customes on the go | needing to go.

Differentiation: Not only is the device smaller but It. doosn't book like any FOD on the market. It's a fun / cute / sieek design that allows women to hundle their business with a laugh to in style. It also comes w/ natural Antimicrobial/antibacterial 100 ml spray bottle \$

Sty lish power. Almost no other FUD offers cleaning carrying kit. And live tinklebelle it is Foldable \* competing suppliers

Tinklepelle bitte 3.8 cm tall/high 3.8 Wide 19 cm long - 5 cm wide hrx 239/.802 23.5 length

Not [ 14 cm length]

exmeet Neight 539/1.90Z

65-18.5 cm