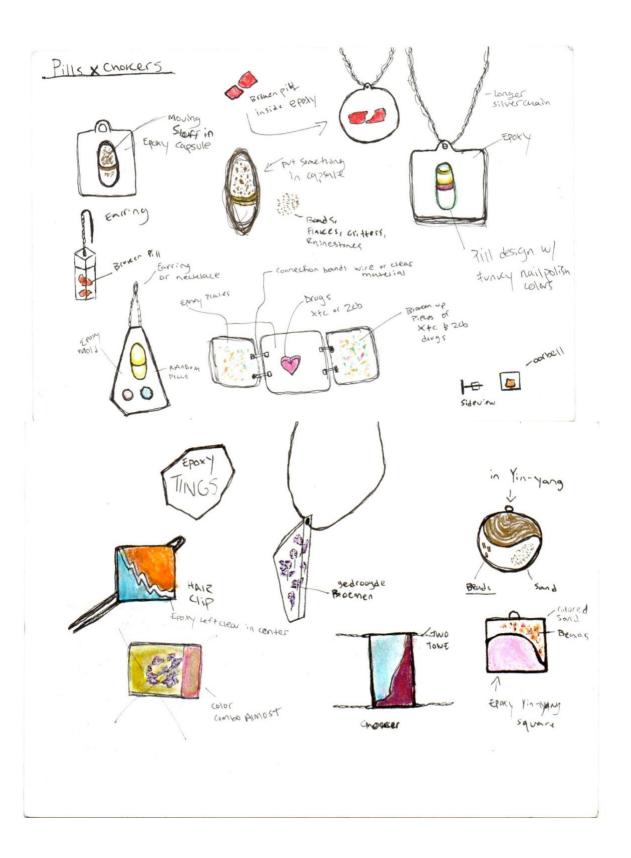

### Jewelry Sketches and Ideas

















SHARK PEARL LOUKING ABSTRACT
FAST SKETCH
FAST SKETCH Back wrapping w/ lovals pretty wire? peorl Doesn't + CLONV like not nol 2 . - or boknice MF.5 ? Sure wast ose a now 10+ of whe to make Socit to be Stable } HO12.





# FRACTURED CHOKER



#### **SKRATCH Ideas and Sketches**







## **DIK Sketches and Process**

The need know \$ info

Need: FM Girl & Festivals, camping, Athletic , or leisure events are Partaking in these activities. That has a small blatcher and is constantly Torg est customes on the go | needing to go.

Differentiation: Not only is the device smaller but It. doosn't book like any FOD on the market. It's a fun / cute / sieek design that allows women to hundle their business with a laugh to in style. It also comes w/ natural Antimicrobial/antibacterial 100 ml spray bottle \$

Sty lish power. Almost no other FUD offers cleaning carrying kit. And live tinklebelle it is Foldable \* competing suppliers

Tinklepelle bitte 3.8 cm tall/high 3.8 Wide 19 cm long - 5 cm wide hrx 239/.802 23.5