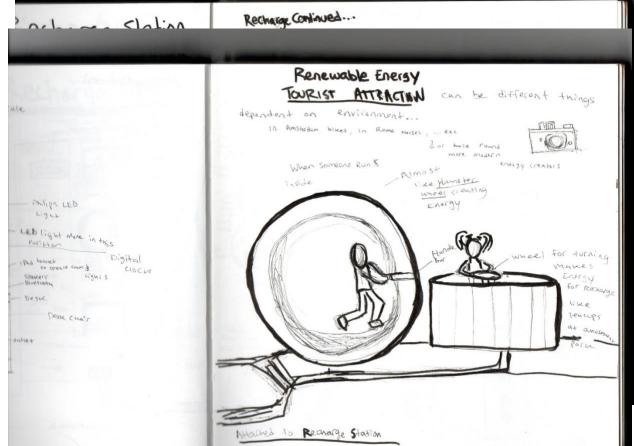

pray bottle \$

Sty lish power. Almost no other FUD offers cleaning carrying kit. And live tinklebelle it is Foldable \* competing suppliers

Tinklepelle bitte 3.8 cm tall/high 3.8 Wide 19 cm long - 5 cm wide hrx 239/.802 23.5 length

Not [ 14 cm length]

exmeet Neight 539/1.90Z

65-18.5 cm length Dimensions:

as small as Possible

Width 4 cm Height/depth 5.5-6 cm

When rolled up 8.25 cm or 9cm Length Width Bor 5.5 cm

to mensions of courying Bug unknown but big enough for splay





#### Jacket Sketch



Symbol and character try outs + Process of Name in Kanji Characters



Platinum

tyedyeish

effect

### Jacket Inspirations













Kanji letters for stencil (had to try a lot of different versions to find similar photo sizes )



# Jacket Making







### Recharge Idea Sketch







# Other Sketches (Social projects, Festival installations)