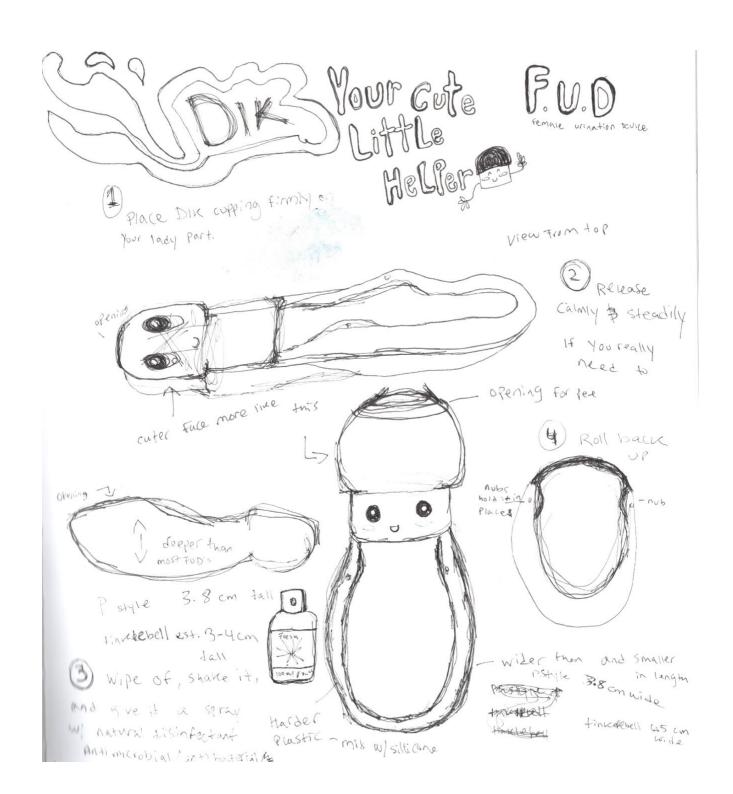

## **DIK Sketches and Process**

The need know \$ info

Need: FM Girl & Festivals, camping, Athletic , or leisure events are Partaking in these activities. That has a small blatcher and is constantly Torg est customes on the go | needing to go.

Differentiation: Not only is the device smaller but It. doosn't book like any FOD on the market. It's a fun / cute / sieek design that allows women to hundle their business with a laugh to in style. It also comes w/ natural Antimicrobial/antibacterial 100 ml spray bottle \$

Sty lish power. Almost no other FUD offers cleaning carrying kit. And live tinklebelle it is Foldable \* competing suppliers

Tinklepelle bitte 3.8 cm tall/high 3.8 Wide 19 cm long - 5 cm wide hrx 239/.802 23.5 length

Not [ 14 cm length]

exmeet Neight 539/1.90Z

65-18.5 cm length Dimensions:

as small as Possible

Width 4 cm Height/depth 5.5-6 cm

When rolled up 8.25 cm or 9cm Length Width Bor 5.5 cm

to mensions of courying Bug unknown but big enough for splay