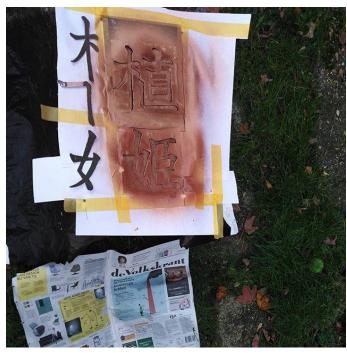

#### Jacket Sketch

Symbol and character try outs + Process of Name in Kanji Characters

Platinum

tyedyeish

effect

### Jacket Inspirations

Kanji letters for stencil (had to try a lot of different versions to find similar photo sizes )