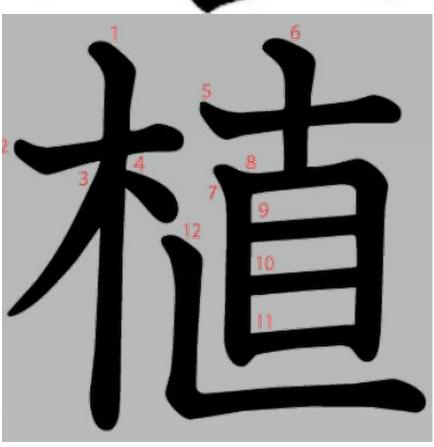

#### Jacket Sketch

Symbol and character try outs + Process of Name in Kanji Characters

Platinum

tyedyeish

effect

### Jacket Inspirations

Kanji letters for stencil (had to try a lot of different versions to find similar photo sizes )