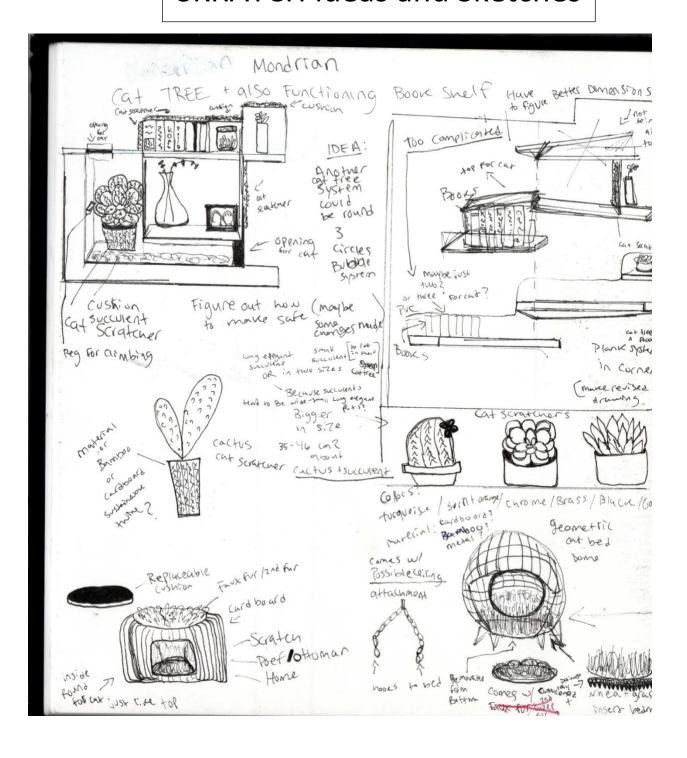

### Jewelry Sketches and Ideas

















SHARK PEARL LOUKING ABSTRACT
FAST SKETCH
FAST SKETCH Back wrapping w/ lovals pretty wire? peorl Doesn't + CLONV like not nol 2 . - or boknice MF.5 ? Sure wast ose a now 10+ of whe to make Socit to be Stable } HO12.





# FRACTURED CHOKER



#### **SKRATCH Ideas and Sketches**







## **DIK Sketches and Process**

The need know \$ info

Need: FM Girl & Festivals, camping, Athletic , or leisure events are Partaking in these activities. That has a small blatcher and is constantly Torg est customes on the go | needing to go.

Differentiation: Not only is the device smaller but It. doosn't book like any FOD on the market. It's a fun / cute / sieek design that allows women to hundle their business with a laugh to in style. It also comes w/ natural Antimicrobial/antibacterial 100 ml spray bottle \$

Sty lish power. Almost no other FUD offers cleaning carrying kit. And live tinklebelle it is Foldable \* competing suppliers

Tinklepelle bitte 3.8 cm tall/high 3.8 Wide 19 cm long - 5 cm wide hrx 239/.802 23.5 length

Not [ 14 cm length]

exmeet Neight 539/1.90Z

65-18.5