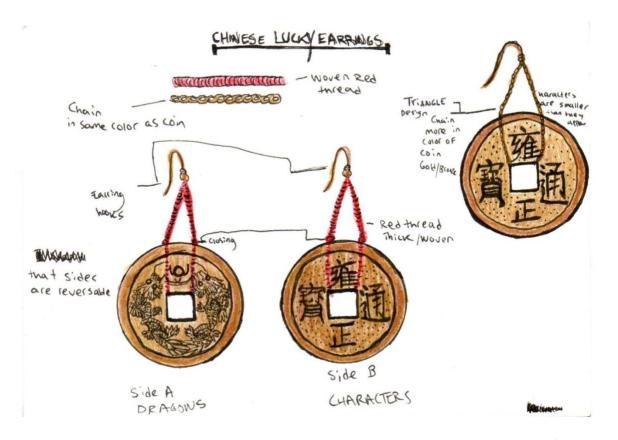

### Jewelry Sketches and Ideas

















SHARK PEARL LOUKING ABSTRACT
FAST SKETCH
FAST SKETCH Back wrapping w/ lovals pretty wire? peorl Doesn't + CLONV like not nol 2 . - or boknice MF.5 ? Sure wast ose a now 10+ of whe to make Socit to be Stable } HO12.





# FRACTURED CHOKER



#### **SKRATCH Ideas and Sketches**







## **DIK Sketches and Process**

The need know \$ info

Need: FM Girl & Festivals, camping, Athletic , or leisure events are Partaking in these activities. That has a small blatcher and is constantly Torg est customes on the go | needing to go.

Differentiation: Not only is the device smaller but It. doosn't book like any FOD on the market. It's a fun / cute / sieek design that allows women to hundle their business with a laugh to in style. It also comes w/ natural Antimicrobial/antibacterial 100 m