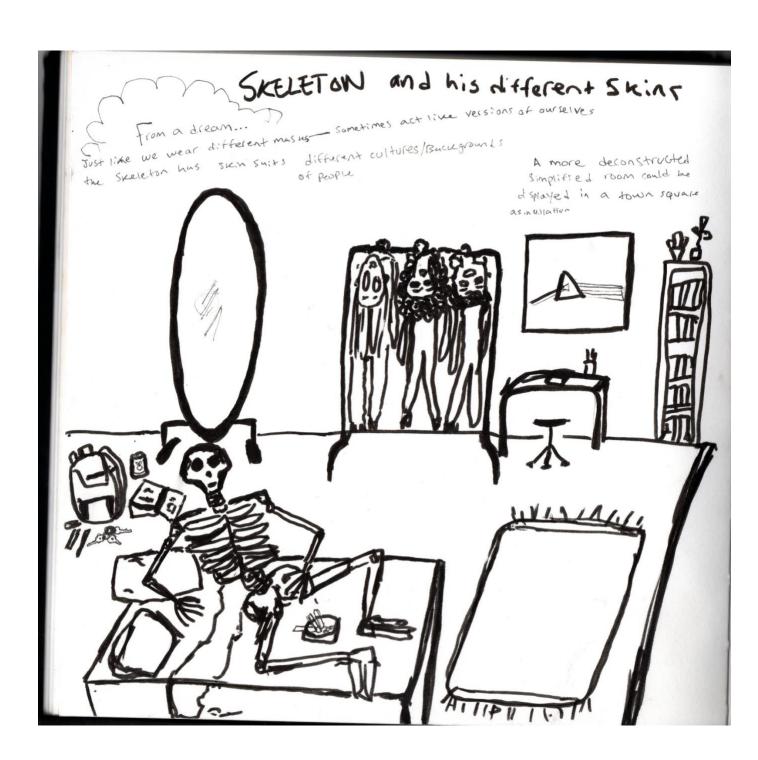

ing carrying kit. And live tinklebelle it is Foldable \* competing suppliers

Tinklepelle bitte 3.8 cm tall/high 3.8 Wide 19 cm long - 5 cm wide hrx 239/.802 23.5 length

Not [ 14 cm length]

exmeet Neight 539/1.90Z

65-18.5 cm length Dimensions:

as small as Possible

Width 4 cm Height/depth 5.5-6 cm

When rolled up 8.25 cm or 9cm Length Width Bor 5.5 cm

to mensions of courying Bug unknown but big enough for splay





#### Jacket Sketch



Symbol and character try outs + Process of Name in Kanji Characters



Platinum

tyedyeish

effect

### Jacket Inspirations













Kanji letters for stencil (had to try a lot of different versions to find similar photo sizes )



# Jacket Making







### Recharge Idea Sketch







# Other Sketches (Social projects, Festival installations)