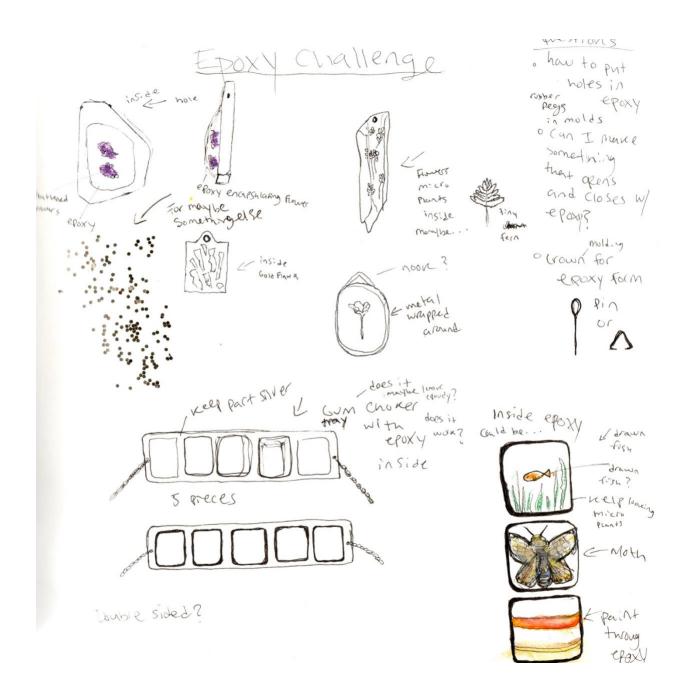

### Jewelry Sketches and Ideas

















SHARK PEARL LOUKING ABSTRACT
FAST SKETCH
FAST SKETCH Back wrapping w/ lovals pretty wire? peorl Doesn't + CLONV like not nol 2 . - or boknice MF.5 ? Sure wast ose a now 10+ of whe to make Socit to be Stable } HO12.





# FRACTURED CHOKER



#### **SKRATCH Ideas and Sketches**







## **DIK Sketches and Process**

The need know \$ info

Need: FM Girl & Festivals, camping, Athletic , or leisure events are Partaking in these activities. That has a small blatcher and is constantly Torg est customes on the go | needing to go.

Differentiation: Not only is the device smaller but It. doosn't book like any FOD on the market. It's a fun / cute / sieek design that allows women to hundle their business with a laugh to in style. It also comes w/ natural Antimicrobial/antibacterial 100 ml sp