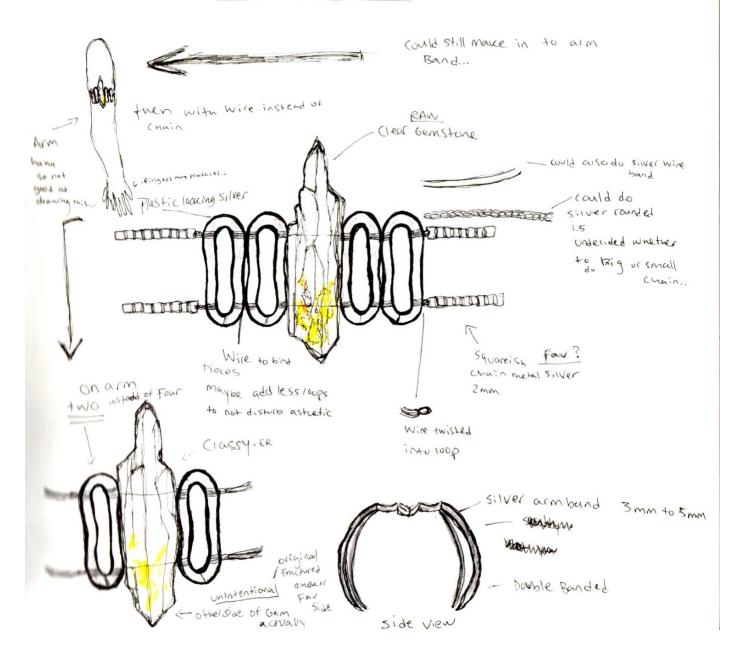

### Jewelry Sketches and Ideas

















SHARK PEARL LOUKING ABSTRACT
FAST SKETCH
FAST SKETCH Back wrapping w/ lovals pretty wire? peorl Doesn't + CLONV like not nol 2 . - or boknice MF.5 ? Sure wast ose a now 10+ of whe to make Socit to be Stable } HO12.





# FRACTURED CHOKER



#### **SKRATCH Ideas and Sketches**







## **DIK Sketches and Process**

The need know \$ info

Need: FM Girl & Festivals, camping, Athletic , or leisure events are Partaking in these activities. That has a small blatcher and is constantly Torg est customes on the go | needing to go.

Differentiation: Not only is the device smaller but It. doosn't book like any FOD on the market. It's a fun / cute / sieek design that allows women to hundle their business with a laugh to in style. It also comes w/ natural Antimicrobial/antibacterial 100 ml spray bottle \$

Sty lish power. Almost no other FUD offers cleaning carrying kit. And live tinklebelle it is Foldable \* competing suppliers

Tinklepelle bitte 3.8 cm tall/high 3.8 Wide 19 cm long - 5 cm wide hrx 239/.802 23.5 length

Not [ 14 cm le