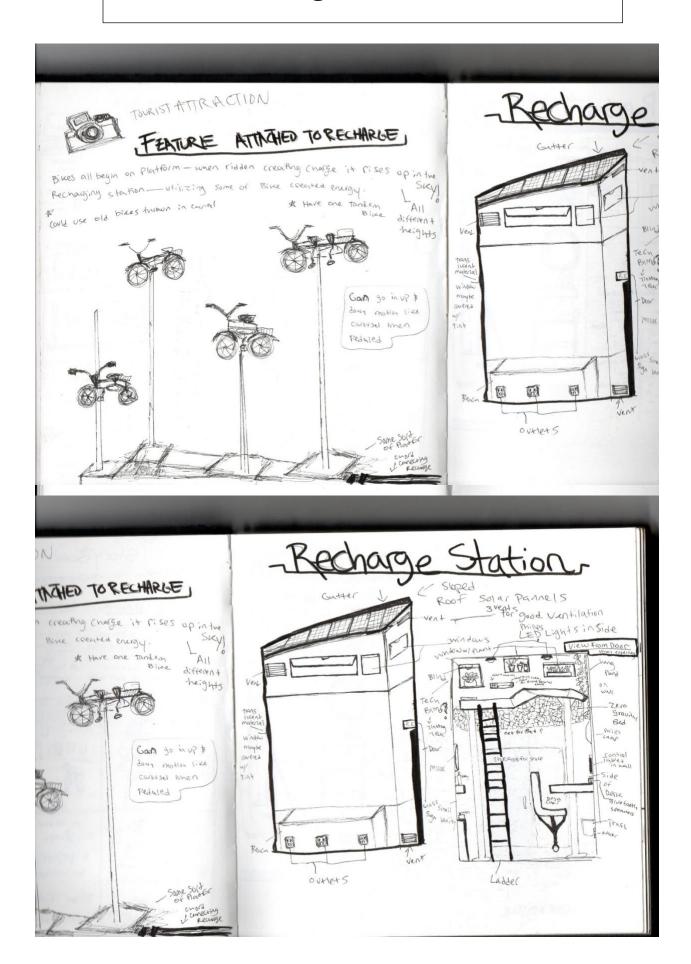

ml spray bottle \$

Sty lish power. Almost no other FUD offers cleaning carrying kit. And live tinklebelle it is Foldable \* competing suppliers

Tinklepelle bitte 3.8 cm tall/high 3.8 Wide 19 cm long - 5 cm wide hrx 239/.802 23.5 length

Not [ 14 cm length]

exmeet Neight 539/1.90Z

65-18.5 cm length Dimensions:

as small as Possible

Width 4 cm Height/depth 5.5-6 cm

When rolled up 8.25 cm or 9cm Length Width Bor 5.5 cm

to mensions of courying Bug unknown but big enough for splay





#### Jacket Sketch



Symbol and character try outs + Process of Name in Kanji Characters



Platinum

tyedyeish

effect

### Jacket Inspirations













Kanji letters for stencil (had to try a lot of different versions to find similar photo sizes )



# Jacket Making







### Recharge Idea Sketch







# Other Sketches (Social projects, Festival installations)