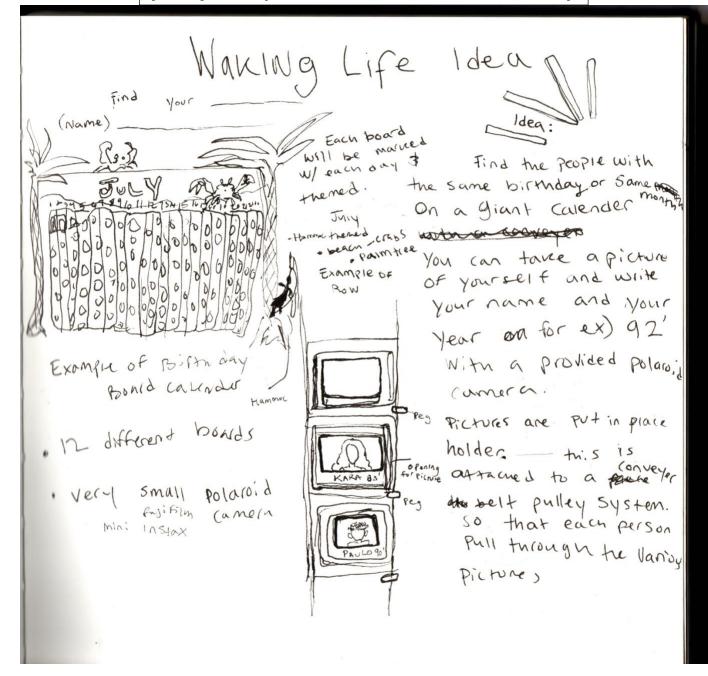

aning carrying kit. And live tinklebelle it is Foldable \* competing suppliers

Tinklepelle bitte 3.8 cm tall/high 3.8 Wide 19 cm long - 5 cm wide hrx 239/.802 23.5 length

Not [ 14 cm length]

exmeet Neight 539/1.90Z

65-18.5 cm length Dimensions:

as small as Possible

Width 4 cm Height/depth 5.5-6 cm

When rolled up 8.25 cm or 9cm Length Width Bor 5.5 cm

to mensions of courying Bug unknown but big enough for splay





#### Jacket Sketch



Symbol and character try outs + Process of Name in Kanji Characters



Platinum

tyedyeish

effect

### Jacket Inspirations













Kanji letters for stencil (had to try a lot of different versions to find similar photo sizes )



# Jacket Making







### Recharge Idea Sketch







# Other Sketches (Social projects, Festival installations)