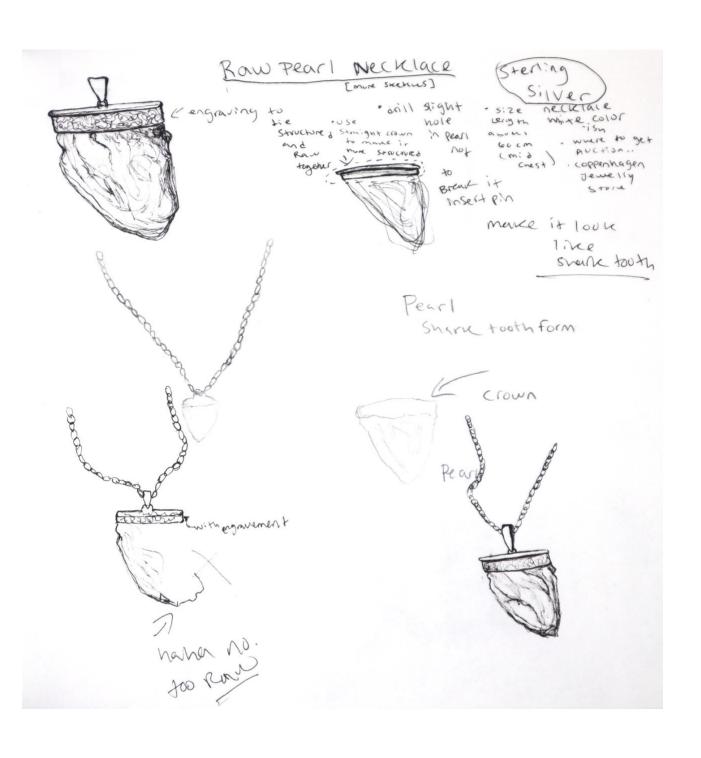

### Jewelry Sketches and Ideas

SHARK PEARL LOUKING ABSTRACT
FAST SKETCH
FAST SKETCH Back wrapping w/ lovals pretty wire? peorl Doesn't + CLONV like not nol 2 . - or boknice MF.5 ? Sure wast ose a now 10+ of whe to make Socit to be Stable } HO12.