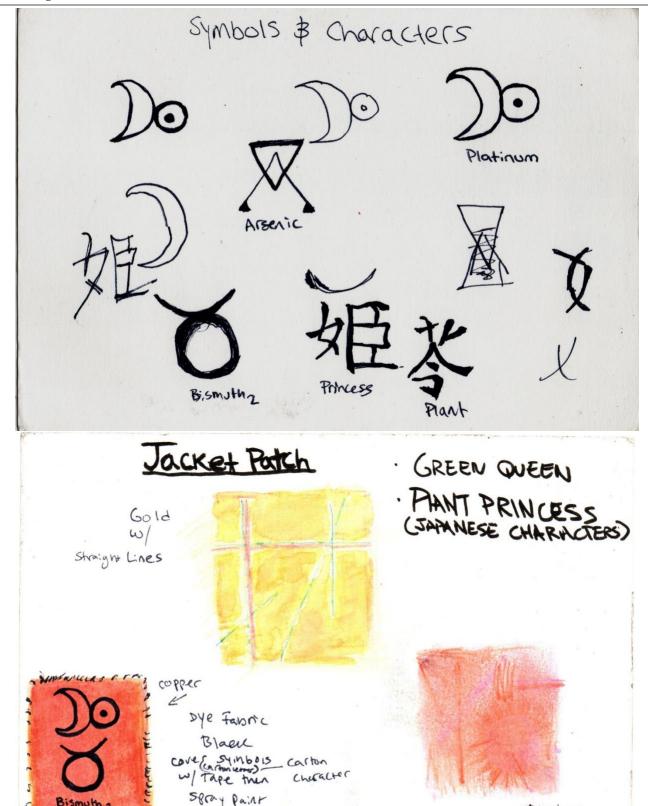

#### Jacket Sketch

Symbol and character try outs + Process of Name in Kanji Characters

Platinum

tyedyeish

effect

### Jacket Inspirations

Kanji letters for stencil (had to try a lot of different versions to find similar photo sizes )