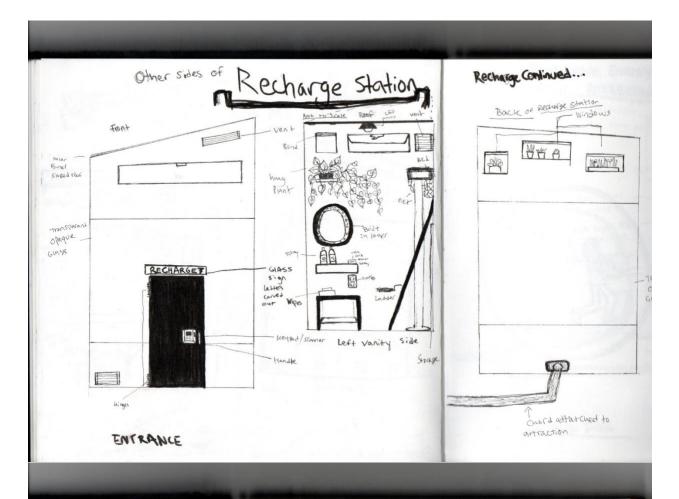

spray bottle \$

Sty lish power. Almost no other FUD offers cleaning carrying kit. And live tinklebelle it is Foldable \* competing suppliers

Tinklepelle bitte 3.8 cm tall/high 3.8 Wide 19 cm long - 5 cm wide hrx 239/.802 23.5 length

Not [ 14 cm length]

exmeet Neight 539/1.90Z

65-18.5 cm length Dimensions:

as small as Possible

Width 4 cm Height/depth 5.5-6 cm

When rolled up 8.25 cm or 9cm Length Width Bor 5.5 cm

to mensions of courying Bug unknown but big enough for splay





#### Jacket Sketch



Symbol and character try outs + Process of Name in Kanji Characters



Platinum

tyedyeish

effect

### Jacket Inspirations













Kanji letters for stencil (had to try a lot of different versions to find similar photo sizes )



# Jacket Making







### Recharge Idea Sketch







# Other Sketches (Social projects, Festival installations)