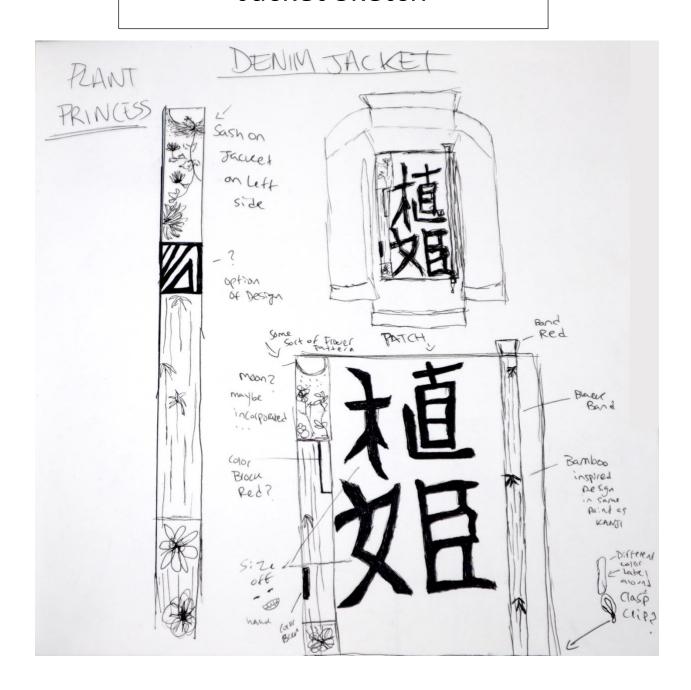

#### Jacket Sketch

Symbol and character try outs + Process of Name in Kanji Characters

Platinum

tyedyeish

effect